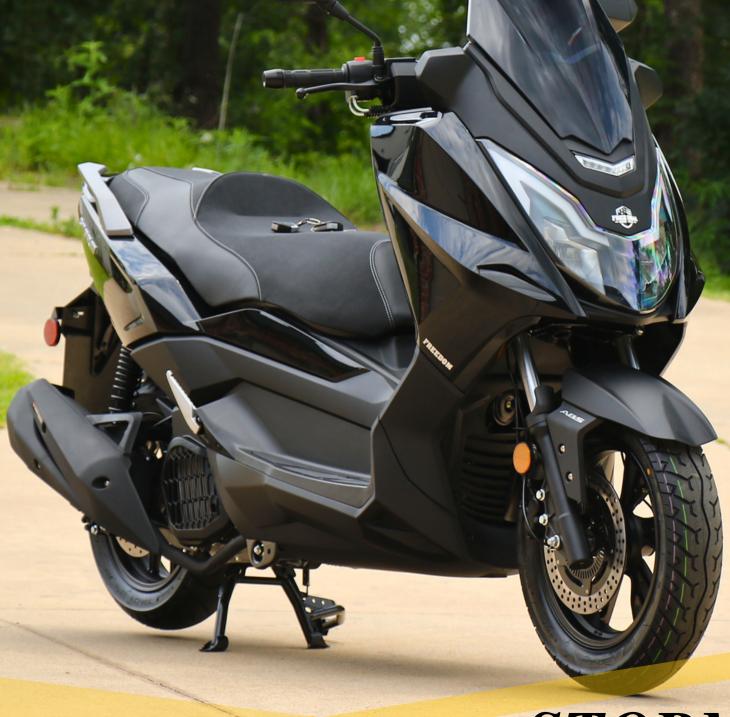

### FREEDOM SCOOTERS

# ULTIMATE URBAN COMMUTER

STORM 150XH

**Dual ABS Disc Brakes** 

LED Lighting

Large Storage Space

Intuitive Dash

Keyless Fob & Start

Dual Locking Dash pockets+Bluetooth
4-speaker system

WWW.FREEDOMSCOOTS.COM