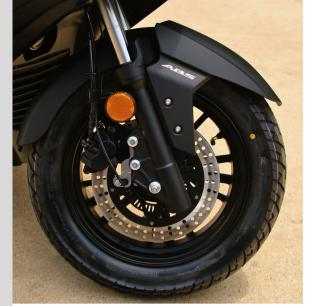

#### BRAKING

| FRONT BRAKE | Disk Brake with ABS |
|-------------|---------------------|
| REAR BRAKE  | Disk Brake with ABS |

#### CAPACITY/DIMENSIONS

| FRONT TIRE  | 120/80-14             |
|-------------|-----------------------|
| REAR TIRE   | 130/60-13             |
| DIMENSION   | 83.5" X 30.1" X 52.4" |
| SEAT HEIGHT | 30.7"                 |
| WHEELBASE   | 61.4"                 |
| FUEL TANK   | 3.7 Gallons           |
| FUEL        | 91 Octane or Higher   |
| WEIGHT      | 330 LBS               |

**Dual ABS Disc Brakes** 

LED Lighting

Large Storage Space

Intuitive Dash

Keyless Fob & Start

Dual Locking Dash pockets+Bluetooth
4-speaker system

WWW.FREEDOMSCOOTS.COM